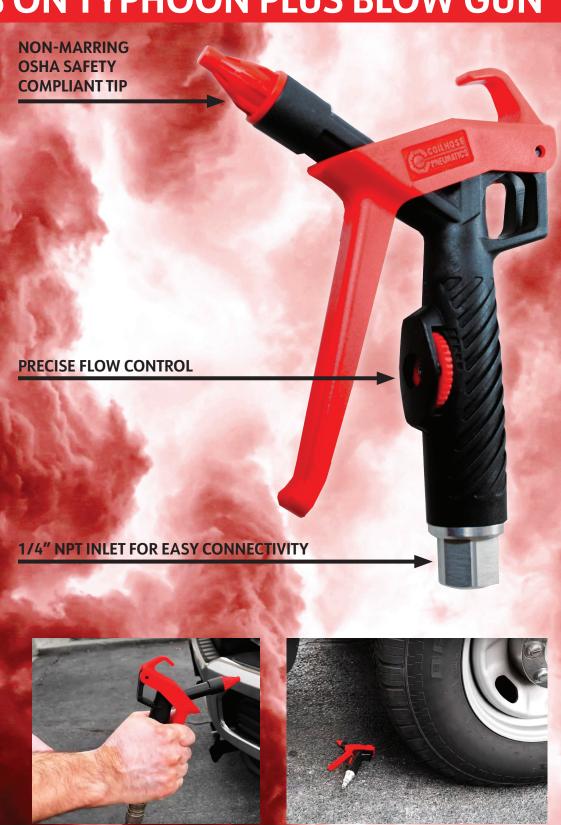

## TYPHOON PLUS BLOW GUN

MAXIMUM POWER WITH PRECISE FLOW CONTROL

IBS No. 130517

The **Typhoon Plus Blow Gun** is an ergonomic pistol grip blow gun made from durable high-performance polymer. The body and tip are designed to be non-marring, helping prevent scratches and scuffs on delicate or painted surfaces. The blow gun is OSHA compliant for safety and an adjusting knob allows for precise flow control.

- Durable polymer construction provides a perfect combination of lightweight convenience with strength and durability.
- Maximum power and performance with built-in airflow adjusting knob to set the perfect amount for the job.
- Non-marring body and tip won't damage surfaces
- 1/4" NPT inlet for easy connectivity.