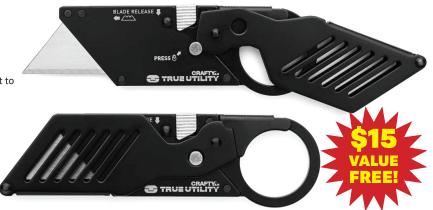

## FREE CRAFTY Folding Utility Knife included with PURCHASE

## **CRAFTY**

Folding Utility Knife CA202410

- Compact, folding design for easy portability
- Integrated spring-action carabiner clip for quick attachment to keyring or backpack
- Folding guard conceals the blade and doubles as an ergonomic handle
- Durable 420-grade stainless steel with black oxide coating for enhanced durability
- Compatible with standard utility blades
- Comes with a pre-installed blade and two replacement blades