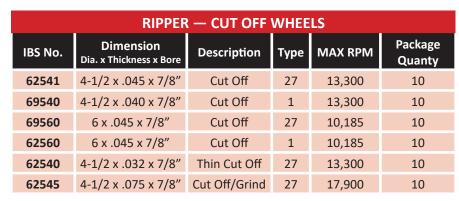

## **RIPPER Cut-Off Wheels:**

- Excellent abrasive technology with a highly advanced bond system is engineered for durability which means it will outlive other wheels by 3 to 10 times - resulting in fewer wheel change outs and reduced labor costs.
- Manufactured with an extraordinarily tough abrasive blend that continuously exposes new abrasive material for a constant aggressive cutting edge that won't load and will cut cooler – for a wheel that cuts faster and lasts longer.
- Each wheel is protected with our unique moisture blocker eliminating up to a 50% loss in performance that results when an abrasive absorbs moisture in the air - assuring optimal life and consistent performance for the life of the wheel.