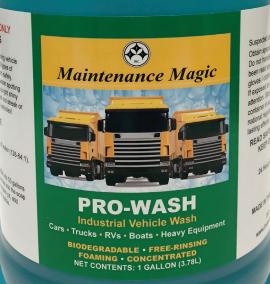

## IBS NO. 599P - 3 PC SET **PRO-WASH** INDUSTRIAL VEHICLE WASH

Pro-Wash is a highly concentrated, cherry scented foaming vehicle wash that is economical to use and ideal for all types of finishes. Properly diluted, it removes dirt and road film quickly and safely. Effective on all vehicles!