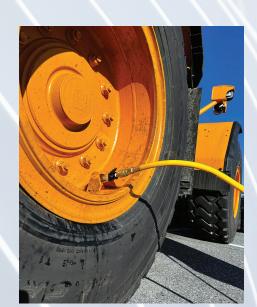

## LOCKNFLATE XL AIR CHUCK FOR LARGE BORE TIRE VALVES

**SECURE + HANDS-FREE + LEAK-FREE** 

## (NEW \$4999!)

- REVOLUTIONARY DESIGN
   Six steel jaws lock onto large bore valves to create a secure, hands free connection.
- 1/4" NPT THREAD SIZE
   Compatible with most standard air hoses.
- HARDENED STEEL COLLET
   Fits ALL large bore Schrader valves (VG12/12V1 valve threads).
- RATED TO 250 PSI
   High-flow design for heavy duty construction, mining, and agricultural machinery making it faster & easier to fill large tires.
- HEAVY DUTY CONSTRUCTION
   Built to last and stand up to everyday use even in extremely rugged conditions, and the toughest job sites.

SLIDING SLEEVE SECURELY
LOCKS THE AIR CHUCK
ONTO THE SHRADER VALVE

THE TIRE VALVE, RELEASE THE LEVER TO
SECURE THE AIR CHUCK & CREATE A
LEAK-FREE CONNECTION!

IBS No. 5850

CLOSED FLOW
1/4" NPT

HARDENED STEEL COLLET FITS STANDARD LARGE BORE SHRADER VALVES (VG8/8V1)