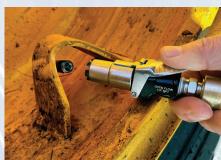

## LOCKNFLATE XL AIR CHUCK FOR LARGE BORE TIRE VALVES

**SECURE + HANDS-FREE + LEAK-FREE** 

## (NEW \$4999!)

- REVOLUTIONARY DESIGN
   Six steel jaws lock onto large bore valves to create a secure, hands free connection.
- 1/4" NPT THREAD SIZE
   Compatible with most standard air hoses.
- HARDENED STEEL COLLET
   Fits ALL large bore Schrader valves (VG12/12V1 valve threads).
- RATED TO 250 PSI
   High-flow design for heavy duty construction, mining, and agricultural machinery making it faster & easier to fill large tires.
- HEAVY DUTY CONSTRUCTION
   Built to last and stand up to everyday use even in extremely rugged conditions, and the toughest job sites.

SLIDING SLEEVE SECURELY
LOCKS THE AIR CHUCK
ONTO THE SHRADER VALVE

THE TIRE VALVE, RELEASE THE LEVER TO
SECURE THE AIR CHUCK & CREATE A
LEAK-FREE CONNECTION!

IBS No. 5850

CLOSED FLOW
1/4" NPT

HARDENED STEEL COLLET FITS STANDARD LARGE BORE SHRADER VALVES (VG8/8V1)