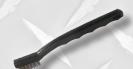

14" .012
CURVED HANDLE SCRATCH
BRUSH STAINLESS STEEL
IBS No. 50087

10" .012
SHOE HANDLE SCRATCH
BRUSH COATED STEEL
IBS No. 50088

SIMES STE

10".012
SHOE HANDLE SCRATCH
BRUSH STAINLESS STEEL
IBS No. 50089

10".012 SHOE HANDLE SCRATCH BRUSH BRASS IBS No. 50090