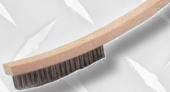

14" .012
CURVED HANDLE SCRATCH
BRUSH STAINLESS STEEL
IBS No. 50087

10" .012
SHOE HANDLE SCRATCH
BRUSH COATED STEEL
IBS No. 50088

SIMES STE

10".012
SHOE HANDLE SCRATCH
BRUSH STAINLESS STEEL
IBS No. 50089

10".012 SHOE HANDLE SCRATCH BRUSH BRASS IBS No. 50090