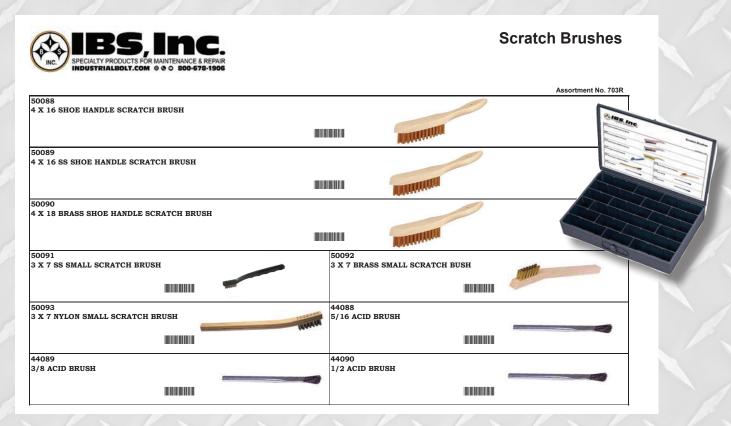

## SCRATCH BRUSH ASSORTMENT SPECIAL

**SAVE 29% ON OUR BEST-SELLING SCRATCH BRUSHES!** 

## **SCRATCH BRUSH ASSORTMENT**

IBS No. 703R • 9 items • 45 Pcs

## NOW ONLY \$99925!

regularly \$13987 - SAVE \$3992!