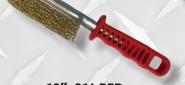

## HAND BRUSHES BUY 5 GET 1 FREE!\*

**SPRING ABRASIVES SAVINGS** 

**LIMITED TIME OFFER** 

10".014 RED
HAND WIRE BRUSH
COATED STEEL
IBS No. 50028

10" .012 BLUE HAND WIRE BRUSH STAINLESS STEEL IBS No. 50029 10" .012 GREEN HAND WIRE BRUSH BRASS IBS No. 50030 14" .012
CURVED HANDLE SCRATCH
BRUSH COATED STEEL
IBS No. 50086