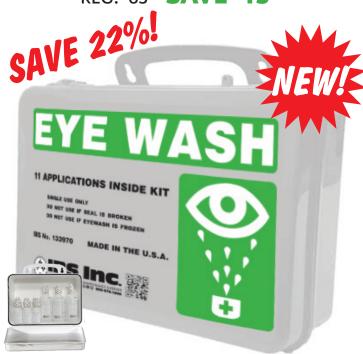

### **Portable Eye Wash Station**

IBS No. 133970 ● Items ● Pcs
Packaged in a Locking, Portable Polypropylene Case

ONLY \$4995

REG. \$6382 **SAVE** \$1387

- Comprehensive Kit: Includes 11 applications in total
   5 x 4oz bottles and 6 x 15mL bottles, providing a complete solution for eye care.
- **Ideal for Eye Irrigation:** Designed specifically for effective eye irrigation in emergency situations
- Portable & Easy to Use: Compact and travel-friendly, providing immediate access to eye care anywhere, ensuring faster response times and enhanced safety.
- **Single-Use Bottles:** Unlike larger Eye-Wash Stations that are often discarded after use, these single-use bottles help eliminate cross-contamination. Featuring an easy-to-use twist-off cap.
- Made in the USA: Proudly manufactured in the United States.