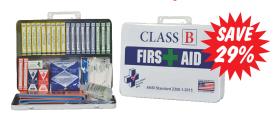

### **CLASS B Poly First Aid Kit**

IBS No. 133979 • 22 Items • 226 Pcs Packaged in a Locking, Portable Polypropylene Case

ONLY \$18995

REG. \$26876 **SAVE \$7881** 