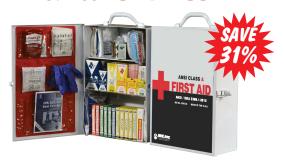

#### CLASS A 3-Shelf First Aid Cabinet

IBS No. 206125 • 29 Items • 345 Pcs
Packaged in a Locking Steel Wall-Mountable Cabinet

ONLY \$19995

REG. \$25305 **SAVE** \$5310