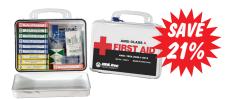

### **CLASS A Poly First Aid Kit**

IBS No. 133971 • 19 Items • 86 Pcs
Packaged in a Locking, Portable Polypropylene Case

ONLY \$5925

REG. \$8684 **SAVE** \$2689