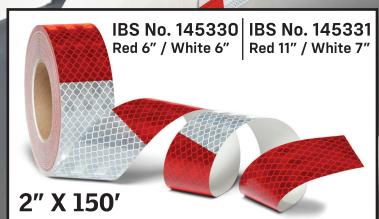

## DOT CONSPICUITY TAPE

- **DOT-C2 Compliance & Enhanced Visibility:** The Tape meets DOT-C2 standards, making it suitable for regulatory compliance on trucks, trailers, and other vehicles.
- **High Durability and Long-Lasting Performance:** The Tape is backed by a 5-year warranty, offering reliable performance with resistance to fading, cracking, peeling, and lifting.
- Flexible and Easy to Apply: Flexible design allows for easy application to both curved and flat surfaces. Pressure-sensitive adhesive ensures strong bonding to cleaned metal surfaces and allows for easy installation. Can be applied in temperatures as low as 35°F (2°C), accommodating a wide range of climates.
- Superior Retro-reflection: The Tape offers superior retroreflection with high coefficients of retro-reflection (RA) for both white and red colors, ensuring high visibility in low-light conditions. Performance is consistent under varying angles of observation and entrance angles, making it effective in all lighting conditions.
- Easy Maintenance and Cleaning:
  Low-maintenance with routine cleaning methods, including soft brushes, water, detergent, and high-pressure washing. Designed for resilience against dirt, grime, and weathering while maintaining its reflectivity over