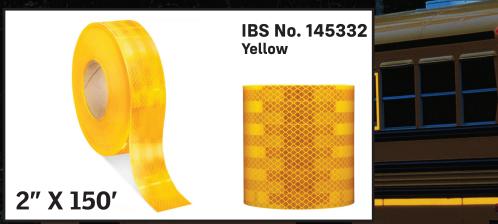

## NEW CONSPICUITY TAPE

- **Diamond Grade tape** delivers exceptional brightness and superior angularity, paired with an ultra-aggressive, pressure-sensitive adhesive for maximum performance (when applied at 50°F or higher).
- Exceeds NHTSA standards, ensuring top-tier safety and visibility.
- Fully compliant with School Transportation Industry Standards, FMVSS, and CSA D250, guaranteeing reliability and quality.