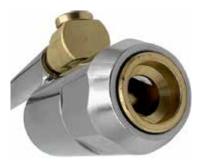

# INFLATE AIR CHUCK INFLATION IS A VACATION!

**SECURE + HANDS-FREE + LEAK-FREE** 

- REVOLUTIONARY DESIGN
   six steel jaws lock onto any
   Shrader valve to create a secure,
   hands free connection.
- 1/4" NPT THREAD SIZE compatible with most standard air hoses.
- HARDENED STEEL COLLET
   Fits ALL standard Schrader
   valves (VG8/8V1 valve threads).
- RATED TO 150 PSI
   Suitable for garage & Industrial systems, auto and manual tire inflators, portable pressure gauges & constant pressure systems.
- HEAVY DUTY CONSTRUCTION
   is built to last and stand up to
   everyday use even in the busiest
   tire shops, service bays and
   garages.
- SPRING LOADED TPU SEAL Inflates tires with or without the core valve in place.

**ONLY \$3999** 