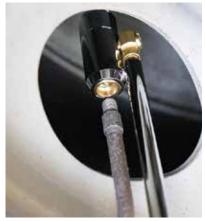

#### INFLATE DUAL TIRES EASY

#### DUAL WHEEL LOCKING AIR CHUCK

IBS No. 5859

Two-jaw locking design with a patented remote actuator.

Extended reach to securely inflate duals.

Easily disconnect with the actuator. No need to reach in to disconnect.

Best for airing up inner wheels on semis and other large trucks.

- Fixed Head won't swivel or move when trying to attached.
- Long Reach for easier access to second wheels and harder to reach areas.
- Blue Silicone Grip for better ergonomics and hold.
- Standard 1/4" FNPT thread for easy connection to air lines

• Overall Length: 15.5 in. (40 cm.)

• Maximum pressure: 150 PSI (10.3 BAR)

**HOW TO USE:** Pull the blue actuator collar back towards you to release the front jaws and push the collar away from you to release the rear jaws.

**ONLY 5992 5992** 

The Dual Locking Head allows you to push onto valves facing towards you, or pull onto valves facing away from you.