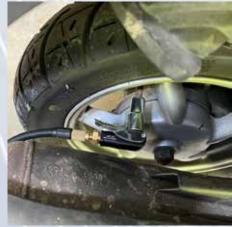

#### DUAL WHEEL LOCKING AIR CHUCK

IBS No. 5859

Two-jaw locking design with a patented remote actuator.

Extended reach to securely inflate duals.

Easily disconnect with the actuator. No need to reach in to disconnect.

Best for airing up inner wheels on semis and other large trucks.

- Fixed Head won't swivel or move when trying to attached.
- Long Reach for easier access to second wheels and harder to reach areas.
- Blue Silicone Grip for better ergonomics and hold.
- Standard 1/4" FNPT thread for easy connection to air lines