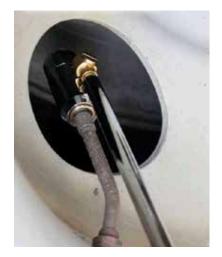

#### INFLATE DUAL TIRES EASY

#### DUAL WHEEL LOCKING AIR CHUCK

IBS No. 5859

Two-jaw locking design with a patented remote actuator.

Extended reach to securely inflate duals.

Easily disconnect with the actuator. No need to reach in to disconnect.

Best for airing up inner wheels on semis and other large trucks.

- Fixed Head won't swivel or move when trying to attached.
- Long Reach for easier access to second wheels and harder to reach areas.
- Blue Silicone Grip for better ergonomics and hold.
- Standard 1/4" FNPT thread for easy connection to air lines

• Overall Length: 15.5 in. (40 cm.)

• Maximum pressure: 150 PSI (10.3 BAR)

**HOW TO USE:** Pull the blue actuator collar back towards you to release the front jaws and push the collar away from you to release the rear jaws.

**ONLY 5992 5992** 

The Dual Locking Head allows you to push onto valves facing towards you, or pull onto valves facing away from you.