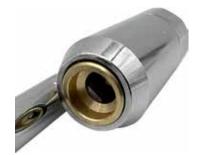

## LOCK-N-FLATE 90° AIR CHUCK WHEREVER YOU ROLL, INFLATE WITH CONTROL!

**SECURE + HANDS-FREE + LEAK-FREE** 

### (NEW \$3991)

- REVOLUTIONARY DESIGN six steel jaws lock onto any Shrader valve to create a secure, hands free connection.
- 1/4" NPT THREAD SIZE compatible with most standard air hoses.
- HARDENED STEEL COLLET
   Fits ALL standard Schrader valves (VG8/8V1 valve threads).
- RATED TO 150 PSI
   Suitable for garage & Industrial systems, auto and manual tire inflators, portable pressure gauges & constant pressure systems.
- HEAVY DUTY CONSTRUCTION
   is built to last and stand up to
   everyday use even in the busiest
   tire shops, service bays and
   garages.
- SPRING LOADED TPU SEAL Inflates tires with or without the core valve in place.