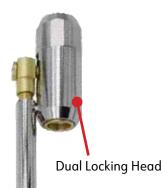

**ONLY 5992 5992** 

The Dual Locking Head allows you to push onto valves facing towards you, or pull onto valves facing away from you.