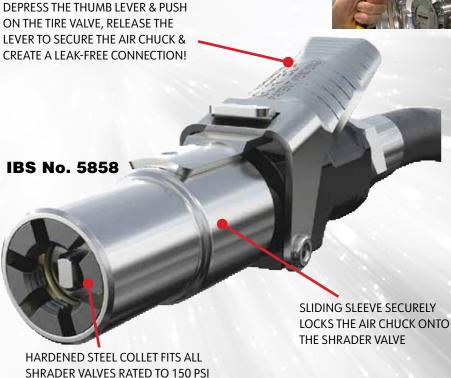

# INFLATE AIR CHUCK INFLATION IS A VACATION!

**SECURE + HANDS-FREE + LEAK-FREE** 

- REVOLUTIONARY DESIGN
   six steel jaws lock onto any
   Shrader valve to create a secure,
   hands free connection.
- 1/4" NPT THREAD SIZE compatible with most standard air hoses.
- HARDENED STEEL COLLET
   Fits ALL standard Schrader
   valves (VG8/8V1 valve threads).
- RATED TO 150 PSI
   Suitable for garage & Industrial systems, auto and manual tire inflators, portable pressure gauges & constant pressure systems.
- HEAVY DUTY CONSTRUCTION
   is built to last and stand up to
   everyday use even in the busiest
   tire shops, service bays and
   garages.
- SPRING LOADED TPU SEAL Inflates tires with or without the core valve in place.

### (NEW \$3991)

- REVOLUTIONARY DESIGN six steel jaws lock onto any Shrader valve to create a secure, hands free connection.
- 1/4" NPT THREAD SIZE compatible with most standard air hoses.
- HARDENED STEEL COLLET
   Fits ALL standard Schrader valves (VG8/8V1 valve threads).
- RATED TO 150 PSI
   Suitable for garage & Industrial systems, auto and manual tire inflators, portable pressure gauges & constant pressure systems.
- HEAVY DUTY CONSTRUCTION
   is built to last and stand up to
   everyday use even in the busiest
   tire shops, service bays and
   garages.
- SPRING LOADED TPU SEAL Inflates tires with or without the core valve in place.