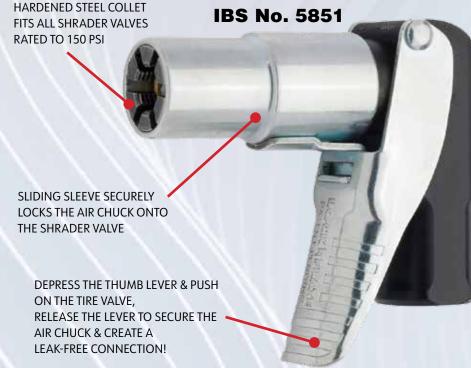

## LOCK-N-FLATE 90° AIR CHUCK WHEREVER YOU ROLL, INFLATE WITH CONTROL!

**SECURE + HANDS-FREE + LEAK-FREE** 

### (NEW \$3991)

- REVOLUTIONARY DESIGN six steel jaws lock onto any Shrader valve to create a secure, hands free connection.
- 1/4" NPT THREAD SIZE compatible with most standard air hoses.
- HARDENED STEEL COLLET
   Fits ALL standard Schrader valves (VG8/8V1 valve threads).
- RATED TO 150 PSI
   Suitable for garage & Industrial systems, auto and manual tire inflators, portable pressure gauges & constant pressure systems.
- HEAVY DUTY CONSTRUCTION
   is built to last and stand up to
   everyday use even in the busiest
   tire shops, service bays and
   garages.
- SPRING LOADED TPU SEAL Inflates tires with or without the core valve in place.

# INFLATE AIR CHUCK INFLATION IS A VACATION!

**SECURE + HANDS-FREE + LEAK-FREE** 

- REVOLUTIONARY DESIGN
   six steel jaws lock onto any
   Shrader valve to create a secure,
   hands free connection.
- 1/4" NPT THREAD SIZE compatible with most standard air hoses.
- HARDENED STEEL COLLET
   Fits ALL standard Schrader
   valves (VG8/8V1 valve threads).
- RATED TO 150 PSI
   Suitable for garage & Industrial systems, auto and manual tire inflators, portable pressure gauges & constant pressure systems.
- HEAVY DUTY CONSTRUCTION
   is built to last and stand up to
   everyday use even in the busiest
   tire shops, service bays and
   garages.
- SPRING LOADED TPU SEAL Inflates tires with or without the core valve in place.