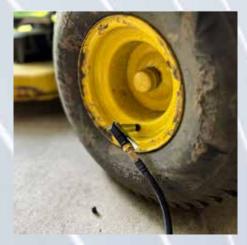

#### DUAL WHEEL LOCKING AIR CHUCK

IBS No. 5859

Two-jaw locking design with a patented remote actuator.

Extended reach to securely inflate duals.

Easily disconnect with the actuator. No need to reach in to disconnect.

Best for airing up inner wheels on semis and other large trucks.

- Fixed Head won't swivel or move when trying to attached.
- Long Reach for easier access to second wheels and harder to reach areas.
- Blue Silicone Grip for better ergonomics and hold.
- Standard 1/4" FNPT thread for easy connection to air lines