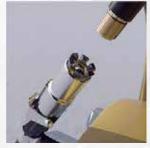

## LOCK-N-FLATE 90° AIR CHUCK WHEREVER YOU ROLL, INFLATE WITH CONTROL!

**SECURE + HANDS-FREE + LEAK-FREE** 

### (NEW \$3991)

- REVOLUTIONARY DESIGN six steel jaws lock onto any Shrader valve to create a secure, hands free connection.
- 1/4" NPT THREAD SIZE compatible with most standard air hoses.
- HARDENED STEEL COLLET
   Fits ALL standard Schrader valves (VG8/8V1 valve threads).
- RATED TO 150 PSI
   Suitable for garage & Industrial systems, auto and manual tire inflators, portable pressure gauges & constant pressure systems.
- HEAVY DUTY CONSTRUCTION
   is built to last and stand up to
   everyday use even in the busiest
   tire shops, service bays and
   garages.
- SPRING LOADED TPU SEAL Inflates tires with or without the core valve in place.