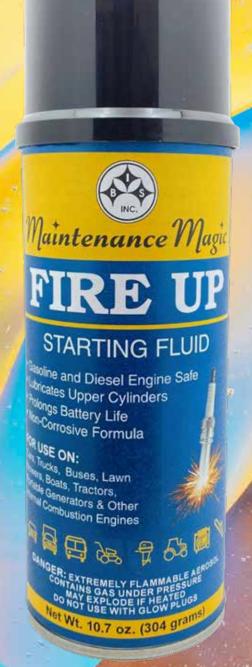

## CONQUER THE COLD Introducing our NEW Starting Fluid

## FIRE UP

Starting Fluid is specifically designed to aid gasoline and diesel engines with quick and easy starting power in cold, wet or freezing weather.

- High ether content delivers faster starts. even on stubborn engines - preventing excessive battery power drain.
- Formulated with an upper cylinder **lubricant & corrosion inhibitor** for efficient operation and extended life.
- Saves starter and battery by helping engines start quickly, with any fuel amount.
- Works down to -65°F (-54°C) providing quick and easy start-up in all weather conditions.
- For use on all internal combustion, gasoline and diesel engines.
- Safe on catalytic converters and oxygen sensors.

## FOR USE ON:

Cars, Trucks, Heavy Equipment, Tractors, Golf Carts, Lawn Mowers, Boats, Chainsaws and other internal combustion engines.

NOTE: DO NOT USE THIS PRODUCT ON **GLOW PLUGS.** 

**IBS No: 74184** 