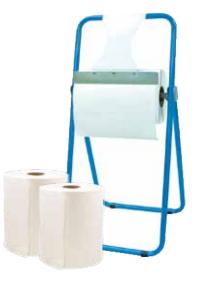

# SAVE UP TO 27% ON A BUNDLE!

FLOOR STAND DISPENSER & 2 ROLLS SUPER TOUGH WIPES PERFORATED ROLL

12.5" X 13" 475 WIPES PER ROLL

**IBS No. 451P** 

**NOW ONLY** 

\$**249**<u>95</u>]

regularly \$342<u>90</u>

**SAVE 27%!** 

WALL MOUNT DISPENSER & 2 ROLLS SUPER TOUGH WIPES PERFORATED ROLL 12.5" X 13" 475 WIPES PER ROLL

**IBS No. 452P** 

**EQUIPMENT & COMPONENT CLEANING** 

**WORKSHOP CLEANING** 

**AUTOMOTIVE MAINTENANCE & CLEANING**