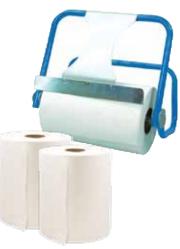

# SAVE UP TO 27% ON A BUNDLE!

FLOOR STAND DISPENSER & 2 ROLLS SUPER TOUGH WIPES PERFORATED ROLL

12.5" X 13" 475 WIPES PER ROLL

**IBS No. 451P** 

**NOW ONLY** 

\$**249**<u>95</u>]

regularly \$342<u>90</u>

**SAVE 27%!** 

WALL MOUNT DISPENSER & 2 ROLLS SUPER TOUGH WIPES PERFORATED ROLL 12.5" X 13" 475 WIPES PER ROLL

**IBS No. 452P** 

**EQUIPMENT & COMPONENT CLEANING** 

**WORKSHOP CLEANING** 

**AUTOMOTIVE MAINTENANCE & CLEANING**