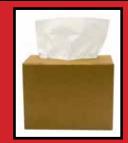

#### SUPER TOUGH

WIPES IN A POP UP BOX 12" X 13"

IBS No. 97401

**NOW ONLY** 

regularly \$249

**SAVE 30%!** 

100 WIPES PER BOX 10 BOXES PER CASE WIPES ON A ROLL 12.5" X 13" X 475 **IBS No. 97551** 

**NOW ONLY** 