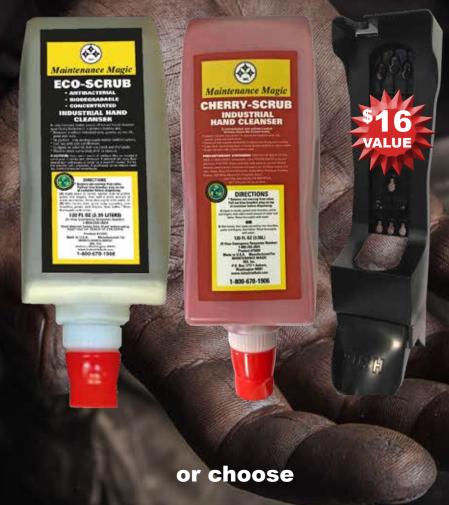

# YOUR CHOICE Mountable Wall Dispenser

with a PURCHASE of ANY 2
INDUSTRIAL HAND CLEANSERS

(2 - 120 oz. Canisters)

### **COMBO BUNDLE PACK**

IBS No. 709P: 1 Eco-Scrub &

1 Cherry-Scrub

IBS No. 710P: 2 Eco-Scrub

IBS No. 711P: 2 Cherry-Scrub

With Mountable Wall Dispenser

**NOW ONLY \$69**95

regularly \$10309

## Cherry-Scrub 120 oz. Industrial Hand Cleanser IBS No. 75009

A concentrated, pumice-based, low-solvent formula that cleans the dirtiest hands. Bright red color with a clean cherry scent.

#### Industrial Cleanser Wall Mount Dispenser IBS No. 75006D

For use with 120 oz Hand Cleanser Canisters.