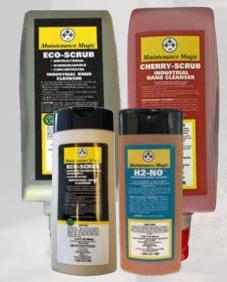

#### **Eco-Scrub**

Industrial Hand Cleanser
IBS No. 75006 120 oz Dispenser Bottle
IBS No. 75007 13.5 oz Bottle

An all natural industrial hand cleanser made with all natural walnut scrubbers! Ideal for every shop — mild enough for constant use and strong enough to take on the toughest dirt and grime.

## Cherry-Scrub 120 oz. Industrial Hand Cleanser IBS No. 75009

A concentrated, pumice-based, low-solvent formula that cleans the dirtiest hands. Bright red color with a clean cherry scent.

#### H2-NO Hand Cleanser IBS No. 75008 13.5oz Bottle

A free rinsing, non-abrasive hand cleaner designed to be used with or without water. Designed to be used at the sink or in the field when no water is available to remove the most stubborn soil WITHOUT abrasives.