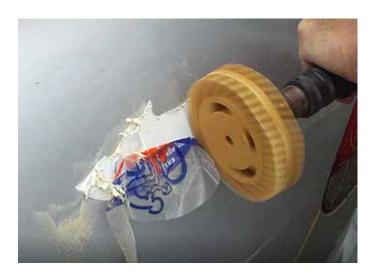

### 4" x 1" ERASER WHEEL IBS No. 37700

Eraser Wheels provide quick and easy removal of decals, pin stripes, bumper stickers, reflective tape, etc. from glass, urethane, acrylic paints and OEM.

- Effectively removes adhesive tapes and glue from the back of mouldings.
- Longer lasting and wider than a solid disc for faster job completion.
- Toothed wheel works cooler causing less smearing.
- Universal arbor use with electric or pneumatic tools included.
- Best results at 1,500 3,000 RPM, Max 4,000 RPM.