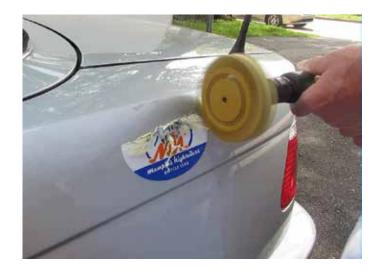

### 4" x 1" ERASER WHEEL IBS No. 37700

Eraser Wheels provide quick and easy removal of decals, pin stripes, bumper stickers, reflective tape, etc. from glass, urethane, acrylic paints and OEM.

- Effectively removes adhesive tapes and glue from the back of mouldings.
- Longer lasting and wider than a solid disc for faster job completion.
- Toothed wheel works cooler causing less smearing.
- Universal arbor use with electric or pneumatic tools included.
- Best results at 1,500 3,000 RPM, Max 4,000 RPM.