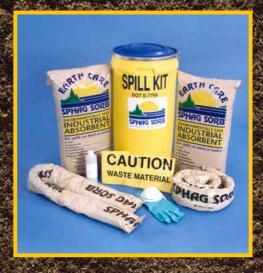

d by 90%!

#### LOOSE FILL BAGS



3/4 CU FT BAG IBS No. SS-3/4



2 CU FT BAG IBS No. SS-2



1 CU FT BAG IBS No. SS-1



2 CU FT BAG with MICROBES IBS No. SS-2ME

#### PADS & SOCKS



18" X 18" SPHAG PAD IBS No. SS-PAD

18" X 18" SPHAG PILLOW IBS No. SS-PILLOW

\*3RD ITEM MUST BE OF **EQUAL OR LESSER VALUE** 



2" X 5 FT SPHAG SOCK IBS No. SS-60-2

4" X 4 FT SPHAG SOCK IBS No. SS-48

4" X 8 FT SPHAG SOCK IBS No. SS-96

# SPHESORBENT SORBENT

## BUY 2, & GET A 3RD\* HALF PRICE!

#### WHAT IT ABSORES

### DOT DRUMS

Here are just a few examples of what Sphag Sorb can handle:

- Motor Oils
- Gasoline
- Varsol
- Methanol
- Benzene
- Diesel Fuels
- Oil Based Paints
- Bunker C Fuel Oil
- Paraffin Oil
- Gasoline
- Cutting Oils
- Styrene
- Kerosene
- Most Acids & Bases
- Most Organic Solvents



14 GALLON DOT DRUM IBS No. SS-14SRK



55 GALLON DOT DRUM IBS No. SS-55SRK

### **SPILL KITS & TOTES**



5 GALLON SPILL KIT IBS No. SS-5EZ



10 GAL SPHAG TOTE IBS No. SS-ST10



15 GAL SPHAG TOTE IBS No. SS-ST15

### WHO USES SPHAG SORB?

Industries Using Sphag Sorb include:

- Manufacturing Facilities
- Hazardous Materials Teams
- Electrical Power Companies
- Fire Departments
- Environmental Clean-Up
- Trucking Companies
- Machine Shops
- Nuclear Plants
  Waste Haulers

\*3RD ITEM MUST BE OF EQUAL OR LESSER VALUE