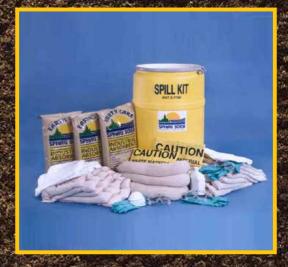

CU FT BAG IBS No. SS-3/4



2 CU FT BAG IBS No. SS-2



1 CU FT BAG IBS No. SS-1



2 CU FT BAG with MICROBES IBS No. SS-2ME

#### PADS & SOCKS



18" X 18" SPHAG PAD IBS No. SS-PAD

18" X 18" SPHAG PILLOW IBS No. SS-PILLOW

\*3RD ITEM MUST BE OF **EQUAL OR LESSER VALUE** 



2" X 5 FT SPHAG SOCK IBS No. SS-60-2

4" X 4 FT SPHAG SOCK IBS No. SS-48

4" X 8 FT SPHAG SOCK IBS No. SS-96

# SPHESORBENT SORBENT

## BUY 2, & GET A 3RD\* HALF PRICE!

#### WHAT IT ABSORES

### DOT DRUMS

Here are just a few examples of what Sphag Sorb can handle:

- Motor Oils
- Gasoline
- Varsol
- Methanol
- Benzene
- Diesel Fuels
- Oil Based Paints
- Bunker C Fuel Oil
- Paraffin Oil
- Gasoline
- Cutting Oils
- Styrene
- Kerosene
- Most Acids & Bases
- Most Organic Solvents



14 GALLON DOT DRUM IBS No. SS-14SRK



55 GALLON DOT DRUM IBS No. SS-55SRK

### **SPILL KITS & TOTES**



5 GALLON SPILL KIT IBS No. SS-5EZ



10 GAL SPHAG TOTE IBS No. SS-ST10



15 GAL SPHAG TOTE IBS No. SS-ST15

### WHO USES SPHAG SORB?

Industries Using Sphag Sorb include:

- Manufacturing Facilities
- Hazardous Materials Teams
- Electrical Power Companies
- Fire Departments
- Environmental Clean-Up
- Trucking Companies
- Machine Shops
- Nuclear Plants
  Waste Haulers

\*3RD ITEM MUST BE OF EQUAL OR LESSER VALUE