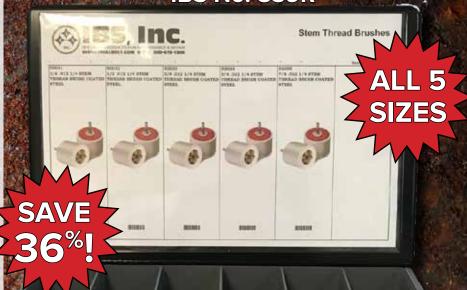

# STEM THREAD BRUSH ASSORTMENT SPECIAL

**IBS No. 839R** 

## NOW ONLY \$28995

**REGULARLY \$45705 — SAVE \$16710**