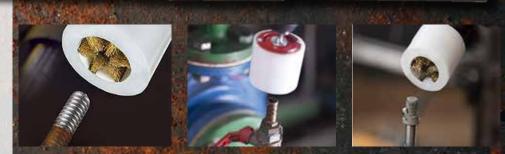

### NO MORE BURRS!

# BETTER BURR REMOVAL with STEM THREAD CLEANING BRUSHES

Specially designed internal brushes for THREADED ITEMS such as studs and bolts.

- Brushes come in a variety of diameters to cover all / most thread sizes.
- Brushes have a 1/4" stem for mounting in drill motors and die grinders —

  No need to remove the piece for brushing and cleaning. This means faster clean up of rotating parts, saving users time and money.

#### APPLICATIONS INCLUDE:

Removal of burrs, rust, paint, etc.

REMOVE BURRS, RUST, PAINT, ETC. — SAVE 36%!