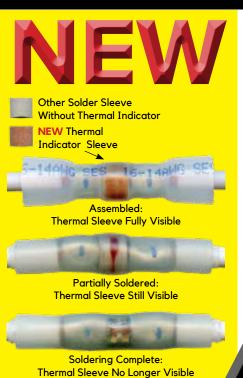

## THERMAL INDICATOR TT CONNECTORS

The thermal indicator gives the installer an added visual cue of the solder sleeve tranforming and flowing into the crimp barrel window. The installer just needs to keep applying heat to the solder connector until the red dye is no longer visible.

- Red dye and clear sleeve provide the **maximum** visual cue.
- Helps prevent cold solder joints and inferior connections and ensures maximum tensile strength and connectivity.
- Lead-free solder alloy provides greater surface tension and stronger termination.
- "No-Clean" flux on solder sleeve cleans metals and gives quality solder termination.