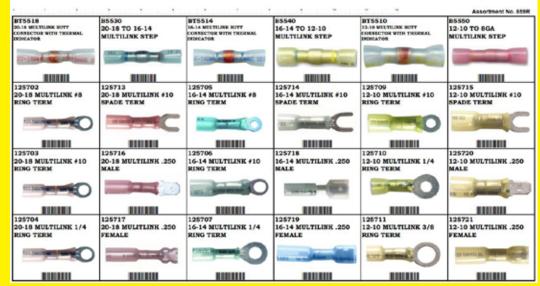

## 24 ITEM MULTILINK WIRE END ASSORTMENT IBS No. 859R

3 ITEM BUNDLE **IBS No. 859P** 

Regular price - \$15725

\$5730 in Savings!

**SAVE 36%** 

3 Item • 125 Pcs **Bundle inculdes:** 

- 50 BT5518 20-18 Connectors
- 50 BT5514 16-14 Connectors
- 25 BT5510 12-10 Connectors

36% Regular price - \$31103 \$11108 in Savings!

Multilink Wire Ends w/ Thermal Indicator Butt Connectors