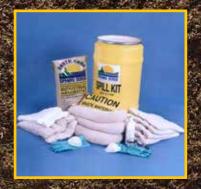

# CAUTION

14 GALLON **DOT DRUM** IBS No. SS-14SRK

**DOT DRUMS** 

25 GALLON **DOT DRUM** IBS No. SS-25SRK

55 GALLON **DOT DRUM** IBS No. SS-55SRK

### **SPILL KITS & TOTES**

**5 GALLON SPILL KIT** IBS No. SS-5EZ

**10 GAL SPHAG TOTE** IBS No. SS-ST10

**15 GAL SPHAG TOTE** 

IBS No. SS-ST15