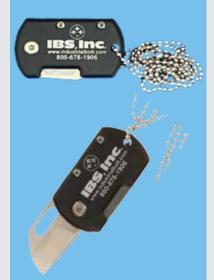

## **IBS DOG TAG KNIFE INCLUDED WITH A 3 PACKAGE PURCHASE!**

IBS No. CA202210

WITH A QUALIFIED 3 PKG PURCHASE OF DUAL CLAMP CABLE TIES!

Never be without a knife again with this uniquely designed knife that is disguised as a dog tag!

- Dog Tag Shaped Black folding knife with beaded neck chain.
- The high carbon stainless steel blade is 1-3/16 long and is housed in a realistic looking dog tag that is made from aluminum.