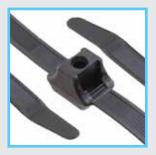

## **DUAL CLAMP CABLE TIES**

## **DUAL CLAMP CABLE TIES**

IBS No. 141140 13" DUAL CLAMP CABLE TIE BLACK PKG QTY:10 IBS No. 141141 19" DUAL CLAMP CABLE TIE BLACK PKG QTY:10

The **DUAL CLAMP CABLE TIE** is like two ties in one, but with additional features designed to save time and money.

- **Designed to provide parallel separation** between hoses, wires, cable and tubing to protect from abrasion.
- Optional **mounting hole in the center for securing bundles** along the chassis of trucks, trailers, heavy-duty equipment or walls in a shop.
- **150 lb. tensile strength** ensures enough strength for heavy duty applications.
- Releasable straps provide increased serviceablity and cost savings.
- Heat and UV stabilized for longer life in outdoor and higher temperature applications.