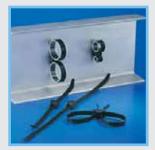

## **DUAL CLAMP CABLE TIES**

IBS No. 141140 13" DUAL CLAMP CABLE TIE BLACK PKG QTY:10 IBS No. 141141 19" DUAL CLAMP CABLE TIE BLACK PKG QTY:10

The **DUAL CLAMP CABLE TIE** is like two ties in one, but with additional features designed to save time and money.

- **Designed to provide parallel separation** between hoses, wires, cable and tubing to protect from abrasion.
- Optional **mounting hole in the center for securing bundles** along the chassis of trucks, trailers, heavy-duty equipment or walls in a shop.
- **150 lb. tensile strength** ensures enough strength for heavy duty applications.
- Releasable straps provide increased serviceablity and cost savings.
- Heat and UV stabilized for longer life in outdoor and higher temperature applications.