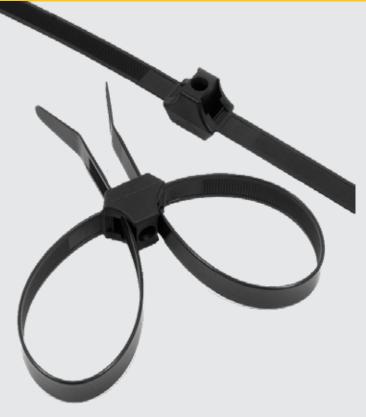

## **DUAL CLAMP CABLE TIES**

## **DUAL CLAMP CABLE TIES**

IBS No. 141140 13" DUAL CLAMP CABLE TIE BLACK PKG QTY:10 IBS No. 141141 19" DUAL CLAMP CABLE TIE BLACK PKG QTY:10

The **DUAL CLAMP CABLE TIE** is like two ties in one, but with additional features designed to save time and money.

- **Designed to provide parallel separation** between hoses, wires, cable and tubing to protect from abrasion.
- Optional **mounting hole in the center for securing bundles** along the chassis of trucks, trailers, heavy-duty equipment or walls in a shop.
- **150 lb. tensile strength** ensures enough strength for heavy duty applications.
- Releasable straps provide increased serviceablity and cost savings.
- Heat and UV stabilized for longer life in outdoor and higher temperature applications.