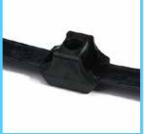

## **DUAL CLAMP CABLE TIES**

IBS No. 141140 13" DUAL CLAMP CABLE TIE BLACK PKG QTY:10 IBS No. 141141 19" DUAL CLAMP CABLE TIE BLACK PKG QTY:10

The **DUAL CLAMP CABLE TIE** is like two ties in one, but with additional features designed to save time and money.

- **Designed to provide parallel separation** between hoses, wires, cable and tubing to protect from abrasion.
- Optional **mounting hole in the center for securing bundles** along the chassis of trucks, trailers, heavy-duty equipment or walls in a shop.
- **150 lb. tensile strength** ensures enough strength for heavy duty applications.
- Releasable straps provide increased serviceablity and cost savings.
- Heat and UV stabilized for longer life in outdoor and higher temperature applications.